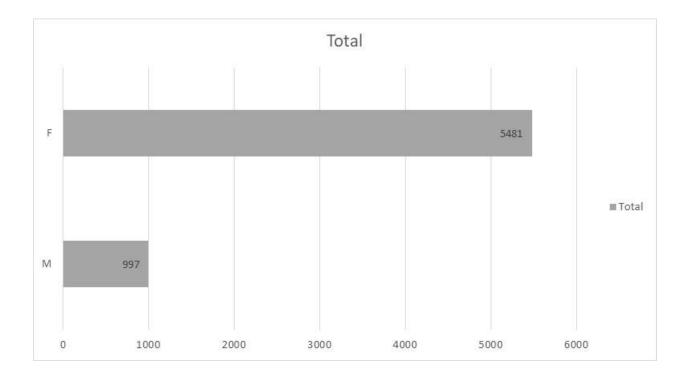

# **Gender Demographics**

Table 6: Gender at the University Level.

### **Gender Demographics**

Table 4: Gender at the Degree Level.

| Degree Level           | Gender         | Count | Percent |
|------------------------|----------------|-------|---------|
| Undergraduate          | Female         | 2,810 | 86%     |
| Degrees/Undergrad NDS  | Male           | 467   | 14%     |
| Undergraduate Total    |                | 3,277 | 100%    |
| Graduate/Post-         | Female         | 2,671 | 83%     |
| Baccalaureate/Grad NDS | Male           | 530   | 17%     |
| Graduate Total         | Graduate Total |       | 100%    |