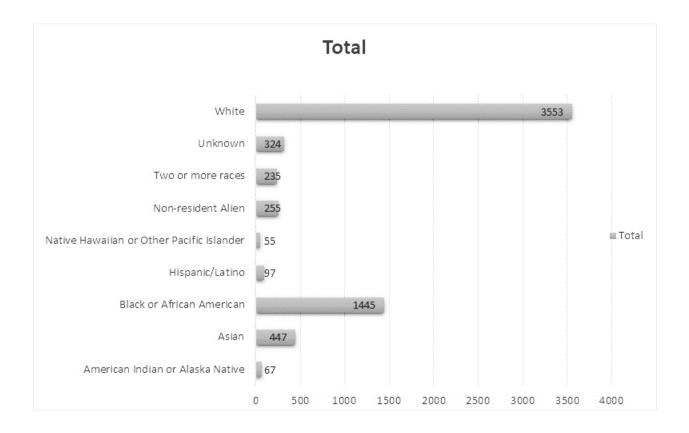

Table 2: Ethnicity at the Degree Level – University Student Body

**Ethnicity Demographics** Table 3: Ethnicity at the University Level.

## **Ethnicity Demographics**

| Degree Level                    | Ethnicity                        | Count | Percent |
|---------------------------------|----------------------------------|-------|---------|
|                                 | American Indian or Alaska Native | 36    | 1%      |
|                                 | Asian                            | 178   | 5%      |
|                                 | Black or African American        | 658   | 20%     |
|                                 | Hispanic/Latino                  | 51    | 2%      |
| Undergraduate<br>Degrees/NDS    | Nonresident Alien                | 52    | 2%      |
| Degrees/NDS                     | Pacific Islander                 | 27    | 1%      |
|                                 | Race and Ethnicity Unknown       | 212   | 6%      |
|                                 | Two or more races                | 119   | 4%      |
|                                 | White                            | 1,944 | 59%     |
| Undergraduate Total             |                                  | 3,277 | 100%    |
|                                 | American Indian or Alaska Native | 31    | 1%      |
|                                 | Asian                            | 269   | 8%      |
|                                 | Black or African American        | 787   | 25%     |
| o /                             | Hispanic/Latino                  | 46    | 1%      |
| Graduate/<br>Post-Baccalaureate | Nonresident Alien                | 203   | 6%      |
| r Ost-Daccalaul eate            | Pacific Islander                 | 28    | 1%      |
|                                 | Race and Ethnicity Unknown       | 112   | 3%      |
|                                 | Two or more races                | 116   | 4%      |
|                                 | White                            | 1,609 | 51%     |
| Graduate Total                  |                                  | 3,201 | 100%    |