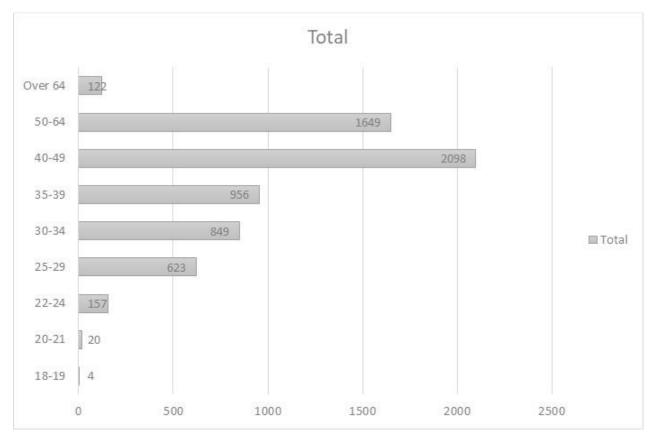

# Age Demographics

Table 9: Age at the University Level.

# Age Demographics

Table 7: Age at the Degree Level.

| Degree Level           | Age Bracket | Count | Percent |
|------------------------|-------------|-------|---------|
|                        | Under 18    | 0     | 0%      |
|                        | 18-19       | 4     | 1%      |
|                        | 20-21       | 20    | 1%      |
|                        | 22-24       | 147   | 6%      |
| Undergraduate Degrees/ | 25-29       | 438   | 15%     |
| NDS                    | 30-34       | 537   | 16%     |
|                        | 35-39       | 510   | 16%     |
|                        | 40-49       | 958   | 27%     |
|                        | 50-64       | 639   | 17%     |
|                        | Over 64     | 24    | 1%      |
| Undergraduate Total    |             | 3,277 | 100%    |
|                        | 18-19       | 0     | 0%      |
| Graduate/              | 20-21       | 0     | 0%      |
| Post-Baccalaureate     | 22-24       | 10    | 1%      |
|                        | 25-29       | 185   | 5%      |

|                | 30-34   | 312   | 11%  |
|----------------|---------|-------|------|
|                | 35-39   | 446   | 14%  |
|                | 40-49   | 1140  | 35%  |
|                | 50-64   | 1010  | 31%  |
|                | Over 64 | 98    | 3%   |
| Graduate Total |         | 3,201 | 100% |