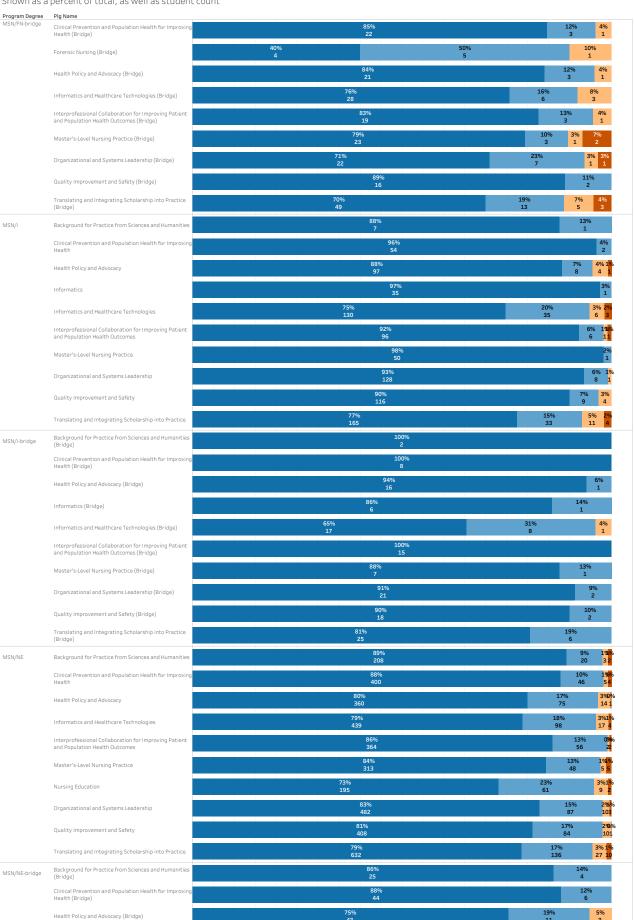

Shown as a percent of total, as well as student count

Level Achieved

Does Not Meet Expectations

Approaches Expectations

Meets Expectations

Shown as a percent of total, as well as student count

Level Achieved