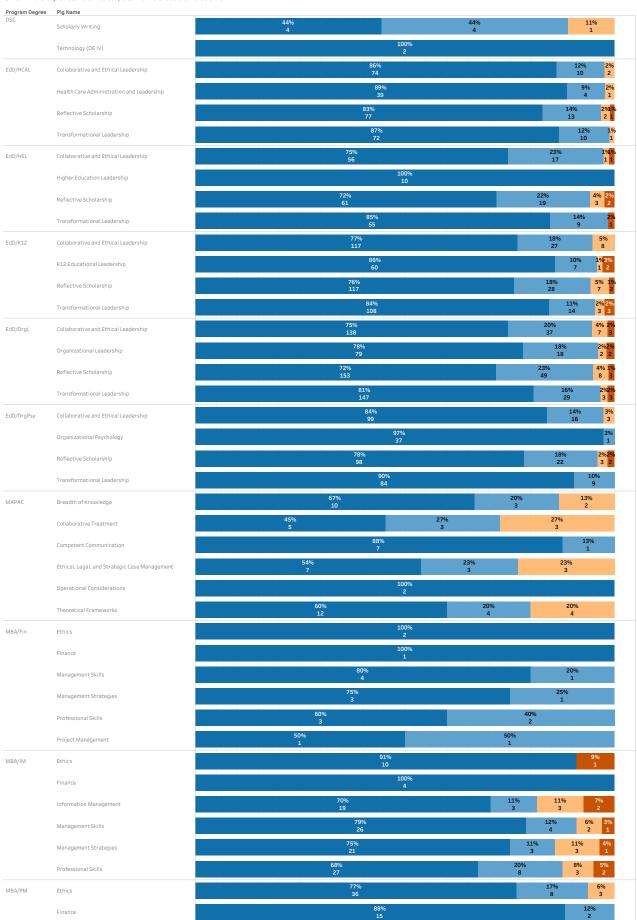

Does Not Meet Expectations

Approaches Expectations Meets Expectations Exceeds Expectations

Shown as a percent of total, as well as student count