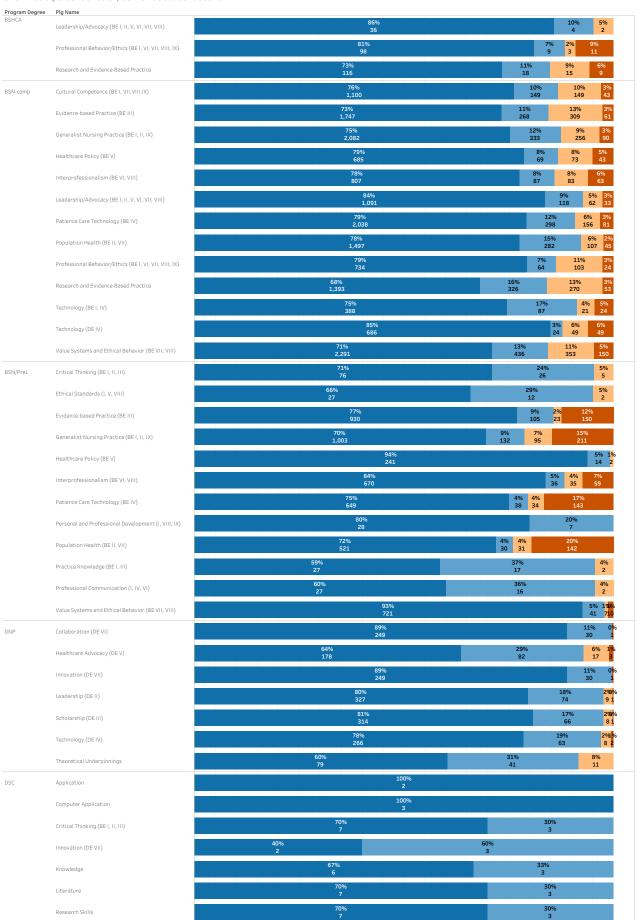

Shown as a percent of total, as well as student count

Level Achieved

Does Not Meet Expectations

Approaches Expectations

Meets Expectations

Shown as a percent of total, as well as student count

Level Achieved

Does Not Meet Expectations

Approaches Expectations Meets Expectations Exceeds Expectations

Shown as a percent of total, as well as student count