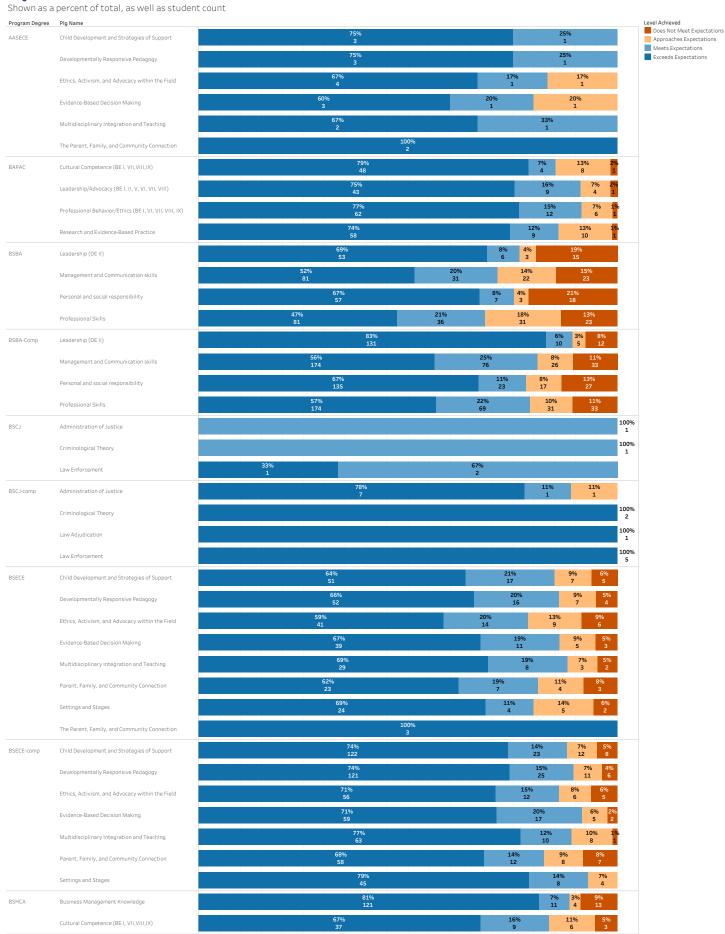

Shown as a percent of total, as well as student count

Level Achieved

Does Not Meet Expectations

Approaches Expectations

Meets Expectations

Shown as a percent of total, as well as student count

Level Achieved

Does Not Meet Expectations
Approaches Expectations
Meets Expectations

Shown as a percent of total, as well as student count

Level Achieved

Does Not Meet Expectations
Approaches Expectations

Meets Expectations