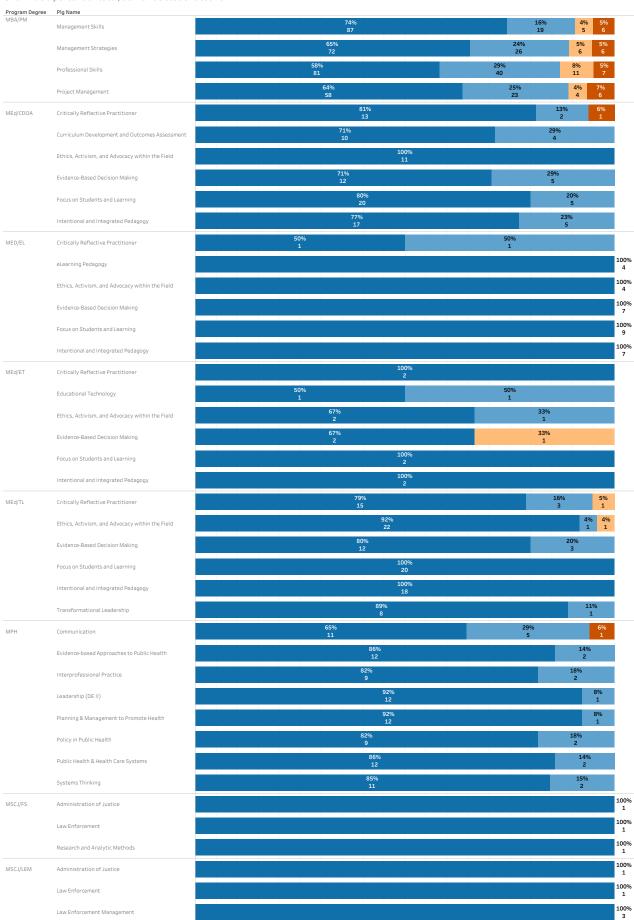

Does Not Meet Expectations

Approaches Expectations Meets Expectations Exceeds Expectations

Shown as a percent of total, as well as student count