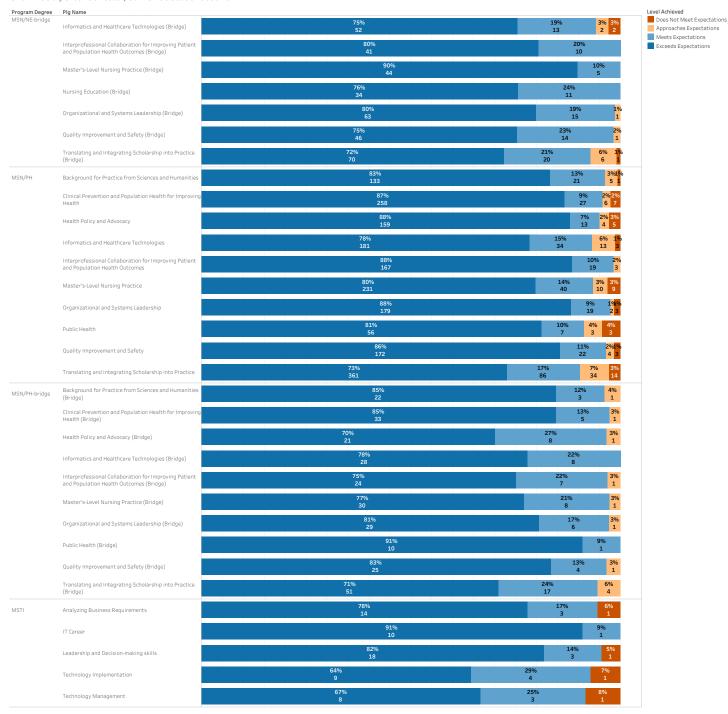

Does Not Meet Expectations

Approaches Expectations Meets Expectations Exceeds Expectations

Shown as a percent of total, as well as student count