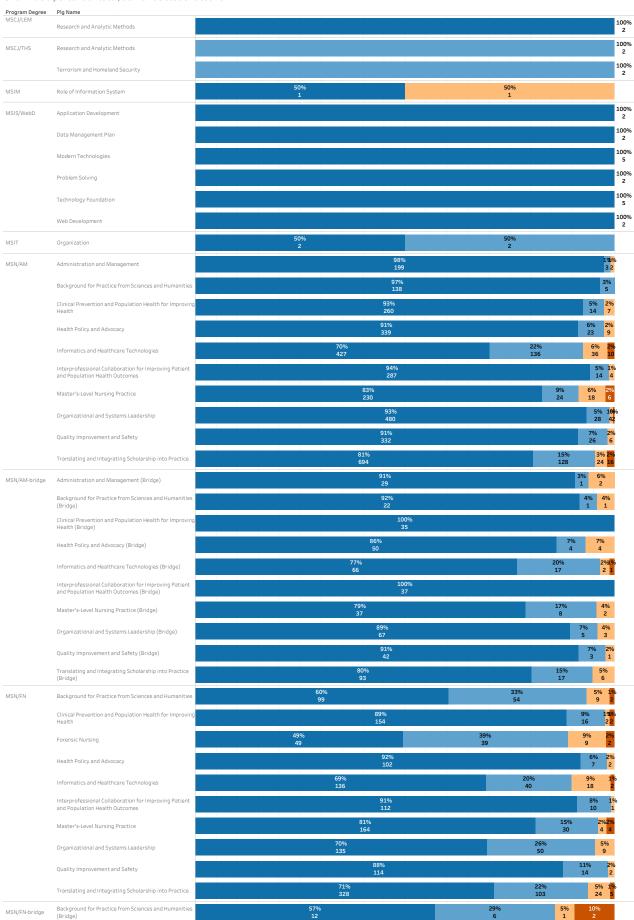

Shown as a percent of total, as well as student count

Level Achieved

Does Not Meet Expectations

Approaches Expectations

Meets Expectations

Shown as a percent of total, as well as student count

Level Achieved

Does Not Meet Expectations
Approaches Expectations
Meets Expectations

Shown as a percent of total, as well as student count

Level Achieved

Does Not Meet Expectations
Approaches Expectations

Meets Expectations